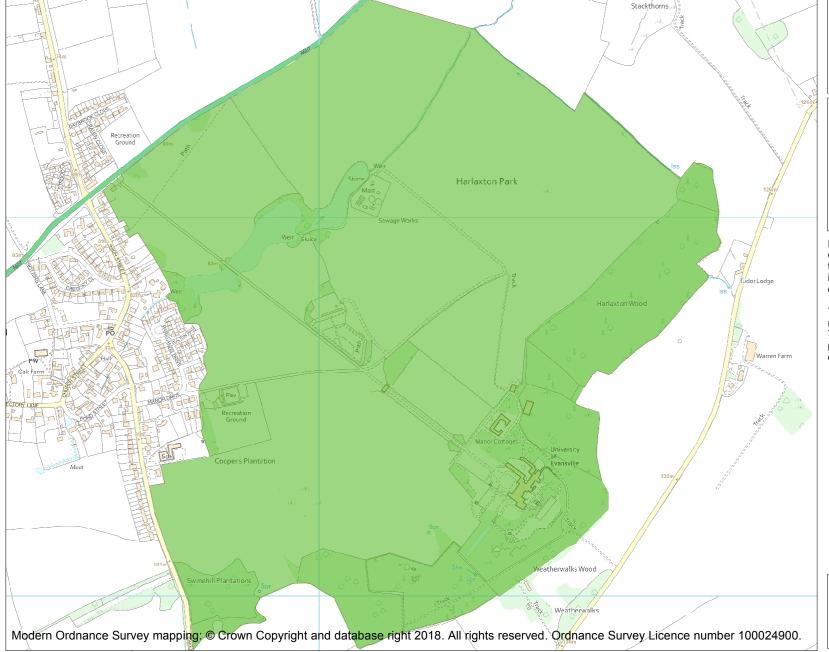

This is an A4 sized map and should be printed full size at A4 with no page scaling set.

Name: HARLAXTON MANOR

Heritage Category:

Park and Garden

List Entry No :

Grade:

1000982

||\*

County: Lincolnshire

District: South Kesteven

Parish: Harlaxton

Each official record of a registered garden or other land contains a map. The map here has been translated from the official map and that process may have introduced inaccuracies. Copies of maps that form part of the official record can be obtained from Historic England.

This map was delivered electronically and when printed may not be to scale and may be subject to distortions. The map and grid references are for identification purposes only and must be read in conjunction with other information in the record.

**List Entry NGR:** SK 89247 32728

**Map Scale:** 1:10000

Print Date: 22 July 2024

HistoricEngland.org.uk